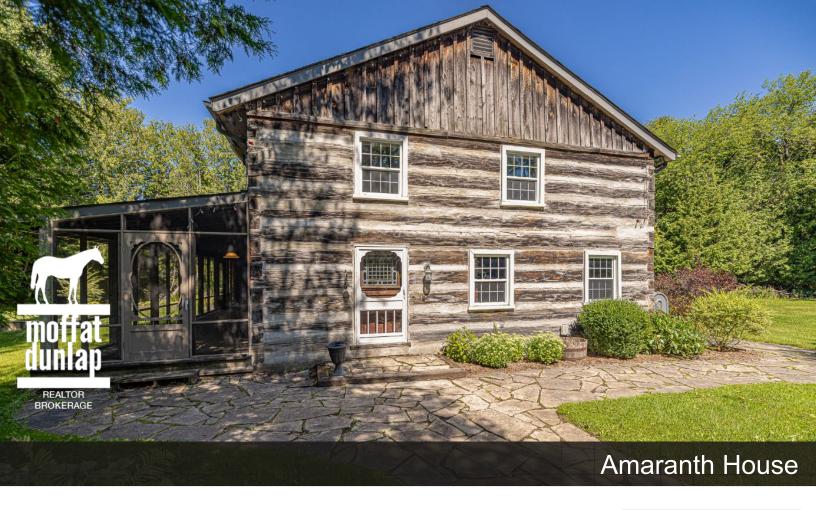

## **Amaranth House**

Fantastic Live / Work opportunity in the country. On 10.3 private acres, fully modernized 5-bedroom, 3 bathroom, 3225 sq ft log house +350 sq ft log studio plus a 4557 sq ft office building.

The Log Home has been well maintained and is full of character. There is a handy main floor guest suite with its own 3 pc ensuite. The inviting open concept kitchen overlooks the living room with its wood burning stove perfect for any family. Multiple walk outs with an expansive screened in porch overlooking one of the spring-fed ponds.