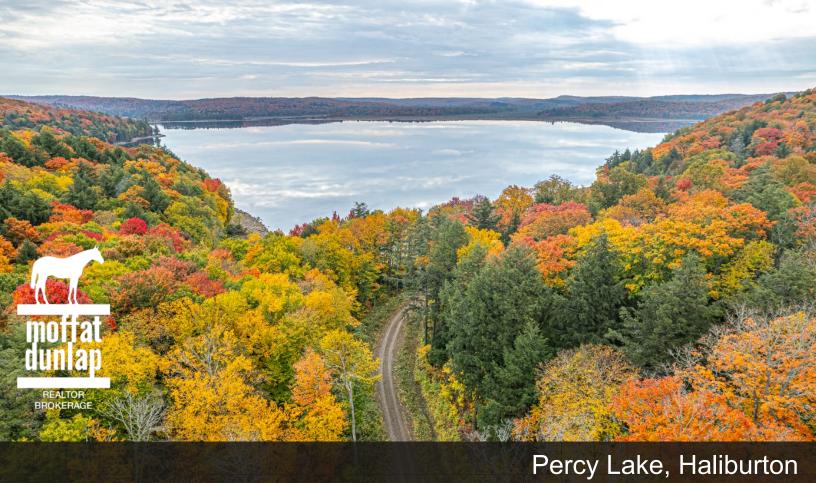

## Percy Lake, Haliburton

Privacy guaranteed on an untouched 4.5 acre south-facing cove lot, Flatware Cove Trail. Over 400 feet frontage of sandy beach, crystal clear water, building lot covered in old growth Maple trees, on Percy Lake, Haliburton.

Increasingly rare water frontage adjacent to larger lots with sizes of 14 to 22 acres.

Ideal location for an exceptional residence.

Includes part ownership of the surrounding 1200 acres of the privately owned Percy Lake Conservation Lands.