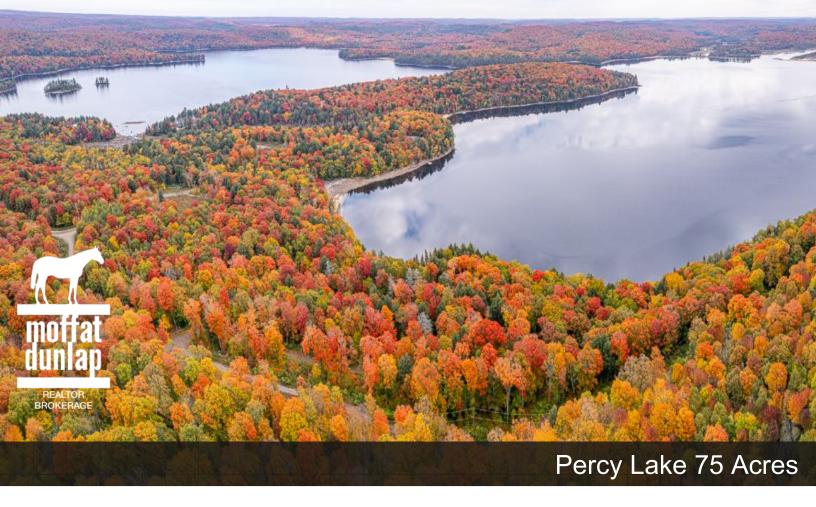

Location: Haliburton Acreage: 75 Acres

Price: \$6,000,000.00

## Percy Lake 75 Acres

A rare opportunity to acquire an incredibly large estate lot property. With just shy of 1/2 a mile of water frontage. This stunning 75-acre property is already subdivided into 5 buildable estate lots of varying sizes from 4.5 to 22 acres. Keep whichever lot you require or utilize them all. Increasingly rare to find such large water frontage - from private cove to sandy beach to cliff top and stunning unadulterated views towards the conservation lands of the near 900-acre Haliburton Forest and Wildlife Reserve. All with Hydro available nearby. In clouded part ownership of the surrounding 1200 acres of the Percy Lake Conservation.