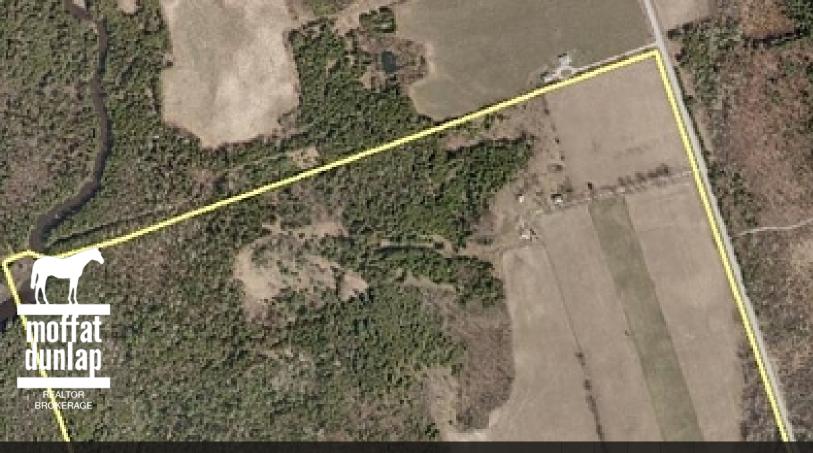

## Location: Uxbridge Acreage: 207 Acres Price: \$799,000.00

Over 200 acres of high land with exceptional distant views and treed valley. Great combination of useable crop land, hardwood bush and the Pefferlaw River.

Mature maple lined drive.

Hydro and Bell service into the property.

Not in the Oak Ridges Moraine.