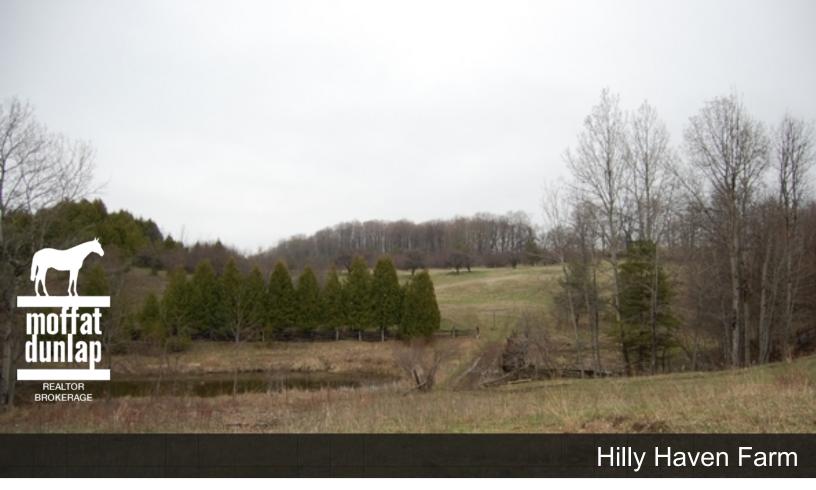

Location: Caledon Acreage: 96 Acres

Price: \$1,349,000.00

Hilly Haven Farm is positioned along Finnerty Sideroad & Innis Lake Road both are quiet country roads. The farm was originally granted to Matthew Finnerty by King George IV in 1870. The current owners have enjoyed the property for two generations.

Hilly Haven has a wonderful mix of open meadows, multiple streams, woodlands and a network of trails.

Additional hiking can be found on the Bruce Trail which is about a 5 minute walk from the front gate.