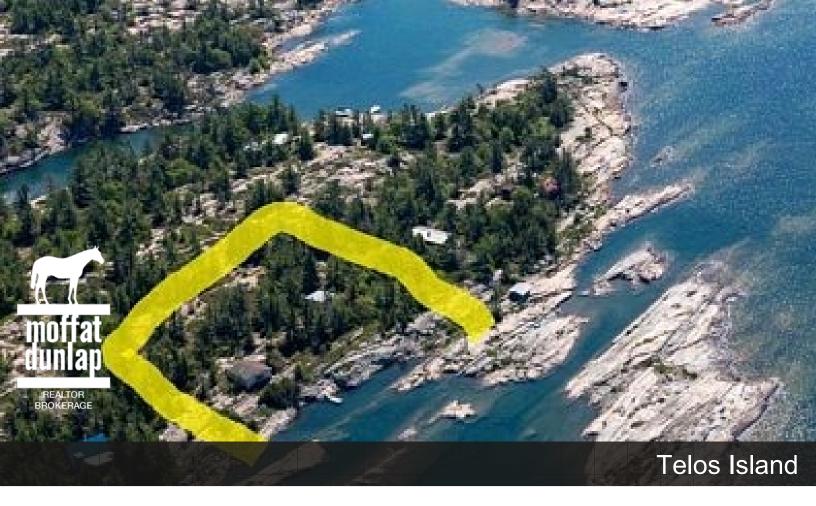

**Location: Snug Harbour Carling Township** 

Acreage: 2.16 Acres Price: \$449,000.00

Two adjoining lots totalling 2.16 acres, 406 feet water frontage on Telos Island. First time offered since purchase from Crown.

Breathtaking western views over a perfectly protected harbour to whaleback shoals & outer islands - The Minks and Red Rock.

Two sturdy and serviceable cabins with hydro.

Site could be transformed into a spectacular family compound. Windswept pines and lush hardwoods provide excellent privacy.

Telos Island is accessed from either Kilbear Marina or Snug Harbour thru protected waterways.

The island is immediately accessible to some of the finest kayaking and cruising waterways in Georgian Bay.