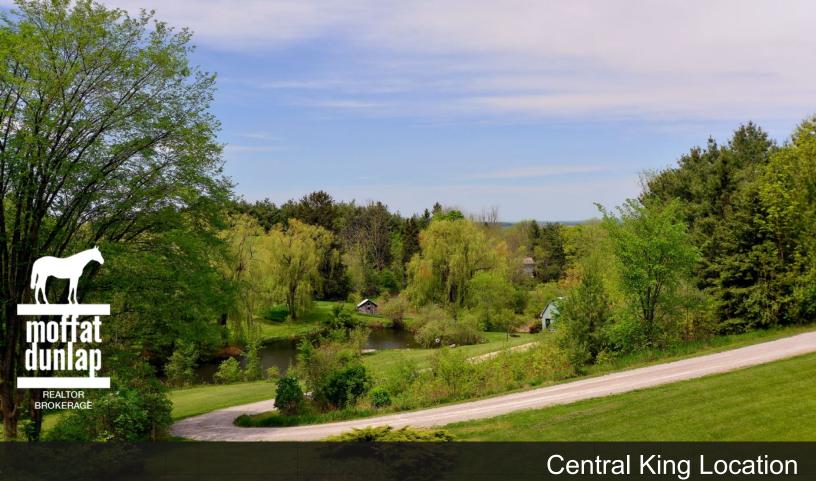

## Location: King Acreage: 15.5 Acres Price: \$1,595,000.00

Great opportunity, 15.5 acre partially wooded property on 7th Concession. Two houses, great westerly views, tennis court, spring fed pond and very private. Main residence is nestled into the hillside and framed by forest. This bright open concept bungalow provides great views in every direction, several outdoor sitting areas, gardens and mature landscape trees.